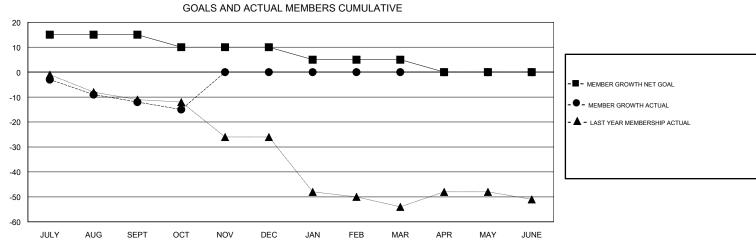

## MONTHLY MEMBERSHIP PROGRESS REPORT

## District 26 M4

Results as of: 10/31/2018







| DROPPED CLUBS: 0  DROPPED MEMBERS |    | 18 CLUBS OF 57 ADDED 1 OR MORE<br>NEW MEMBERS | GENDER DISTRIBUTION  MALE 943 (74.37%)  FEMALE 325 (25.63%)  Women Percentage Fiscal Year Goal: 30% |     |
|-----------------------------------|----|-----------------------------------------------|-----------------------------------------------------------------------------------------------------|-----|
| DECEASED                          | 6  | CLICK HERE FOR CUMULATIVE  MEMBERSHIP DATA    | TOTAL FAMILY UNIT MEMBERS                                                                           | 228 |
| CLUB CANCELLED                    | 0  |                                               | FAMILY MEMBERS PAYING HALF                                                                          | 116 |
|