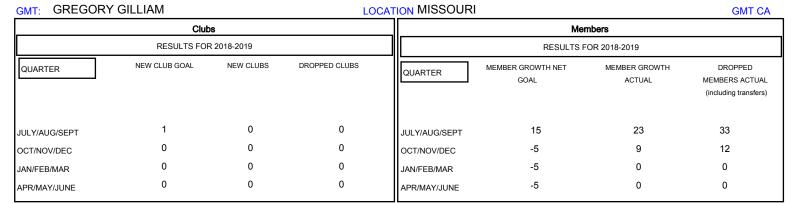

## MONTHLY MEMBERSHIP PROGRESS REPORT

## District 26 M4

Results as of: 10/31/2018







| DROPPED CLUBS: 0  DROPPED MEMBERS |    | 18 CLUBS OF 57 ADDED 1 OR MORE<br>NEW MEMBERS | GENDER DISTRIBUTION  MALE 943 (74.37%)  FEMALE 325 (25.63%)  Women Percentage Fiscal Year Goal: 30% |     |
|-----------------------------------|----|-----------------------------------------------|-----------------------------------------------------------------------------------------------------|-----|
| DECEASED                          | 6  | CLICK HERE FOR CUMULATIVE  MEMBERSHIP DATA    | TOTAL FAMILY UNIT MEMBERS                                                                           | 228 |
| CLUB CANCELLED                    | 0  |                                               | FAMILY MEMBERS PAYING HALF                                                                          | 116